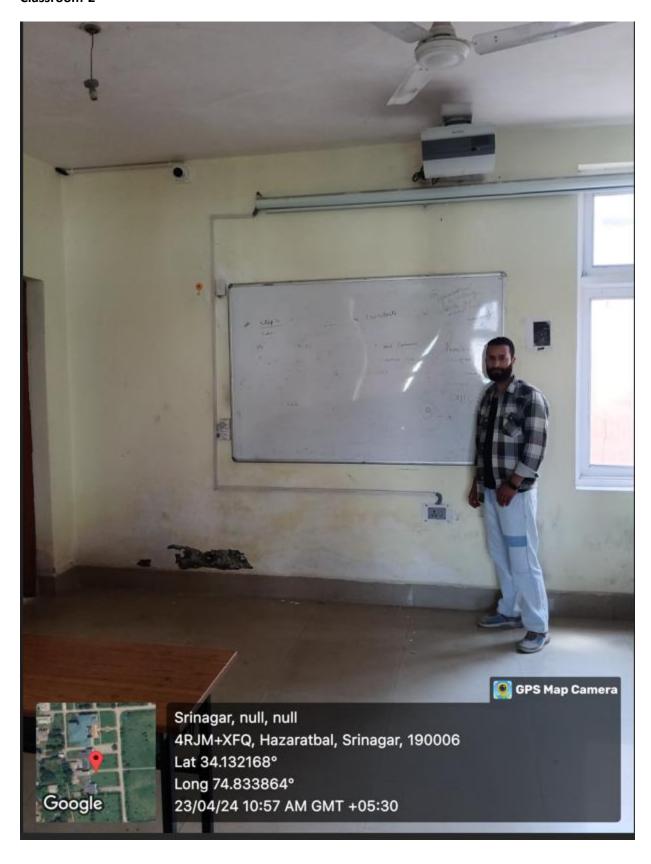

b                        | Ö   |
| b).    | Business Lab                        | 01  |
| 23     | Animal House                        | 0   |
| 24     | facility to support research if any | 0   |
| 25     | Solar power panels with capacity    | 0   |
| 25     | Departmental specific labs in any   | ril |

Note:- Upload the the above listed documents/links on your Departmental website in support of the claim\*-

Purchase Bill / stock register, entry for lecture capturing system, mixing equipment, software for editing.

 Videos and geo-tagged photographs of each of the facilities available in the Department. Details of the structures of each of the facilities available in the Department.

> neau, Dept. of Fharmaceutical Sci University of Kashmir Srinagar

# Classrooms in the department